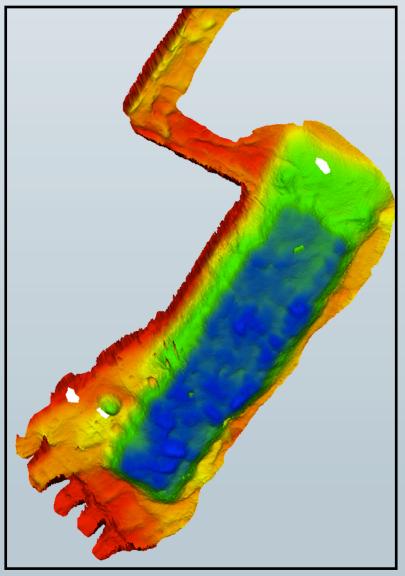

# For High Resolution Bathymetry

| TECHNICAL SPECIFICAT           | TIONS                                                                                                                |                                                                                                                                                                                                                                                                                                                                                                                                                                                                                                                                                                                                                                                                                                                                                                                                                                                                                                                                                                                                                                                                                                                                                                                                                                                                                                                                                                                                                                                                                                                                                                                                                                                                                                                                                                                                                                                                                                                                                                                                                                                                                                                                |
|--------------------------------|----------------------------------------------------------------------------------------------------------------------|--------------------------------------------------------------------------------------------------------------------------------------------------------------------------------------------------------------------------------------------------------------------------------------------------------------------------------------------------------------------------------------------------------------------------------------------------------------------------------------------------------------------------------------------------------------------------------------------------------------------------------------------------------------------------------------------------------------------------------------------------------------------------------------------------------------------------------------------------------------------------------------------------------------------------------------------------------------------------------------------------------------------------------------------------------------------------------------------------------------------------------------------------------------------------------------------------------------------------------------------------------------------------------------------------------------------------------------------------------------------------------------------------------------------------------------------------------------------------------------------------------------------------------------------------------------------------------------------------------------------------------------------------------------------------------------------------------------------------------------------------------------------------------------------------------------------------------------------------------------------------------------------------------------------------------------------------------------------------------------------------------------------------------------------------------------------------------------------------------------------------------|
| SWATH COVERAGE                 | 5-210° FLEXIBLE SECTOR (SHALLOW WATER IHO SPECIAL ORDER >155°)                                                       |                                                                                                                                                                                                                                                                                                                                                                                                                                                                                                                                                                                                                                                                                                                                                                                                                                                                                                                                                                                                                                                                                                                                                                                                                                                                                                                                                                                                                                                                                                                                                                                                                                                                                                                                                                                                                                                                                                                                                                                                                                                                                                                                |
| DEPTH RESOLUTION               | <6mm (w. 80kHz ACOUSTIC BANDWIDTH)                                                                                   |                                                                                                                                                                                                                                                                                                                                                                                                                                                                                                                                                                                                                                                                                                                                                                                                                                                                                                                                                                                                                                                                                                                                                                                                                                                                                                                                                                                                                                                                                                                                                                                                                                                                                                                                                                                                                                                                                                                                                                                                                                                                                                                                |
| NUMBER OF BEAMS                | 256-512 (1024 HDS) EA & ED                                                                                           |                                                                                                                                                                                                                                                                                                                                                                                                                                                                                                                                                                                                                                                                                                                                                                                                                                                                                                                                                                                                                                                                                                                                                                                                                                                                                                                                                                                                                                                                                                                                                                                                                                                                                                                                                                                                                                                                                                                                                                                                                                                                                                                                |
| OPERATING FREQUENCY            | NOMINAL FREQUENCY 400kHz<br>(FREQUENCY AGILITY 200-700kHz)                                                           | Î                                                                                                                                                                                                                                                                                                                                                                                                                                                                                                                                                                                                                                                                                                                                                                                                                                                                                                                                                                                                                                                                                                                                                                                                                                                                                                                                                                                                                                                                                                                                                                                                                                                                                                                                                                                                                                                                                                                                                                                                                                                                                                                              |
| PING RATE                      | UP TO 60Hz, ADAPTIVE                                                                                                 |                                                                                                                                                                                                                                                                                                                                                                                                                                                                                                                                                                                                                                                                                                                                                                                                                                                                                                                                                                                                                                                                                                                                                                                                                                                                                                                                                                                                                                                                                                                                                                                                                                                                                                                                                                                                                                                                                                                                                                                                                                                                                                                                |
| DEPTH RANGE                    | 0.1m-275m (160m TYPICAL @ 400kHz)                                                                                    | 17.87I                                                                                                                                                                                                                                                                                                                                                                                                                                                                                                                                                                                                                                                                                                                                                                                                                                                                                                                                                                                                                                                                                                                                                                                                                                                                                                                                                                                                                                                                                                                                                                                                                                                                                                                                                                                                                                                                                                                                                                                                                                                                                                                         |
| RESOLUTION<br>(ACROSS X ALONG) | STANDARD: 0.9° X 1.9° @400kHz AND 0.5° X 1.0° @700kHz.<br>NARROW OPTION: 0.9° X 0.9° @400kHz AND 0.5° X 0.5° @700kHz |                                                                                                                                                                                                                                                                                                                                                                                                                                                                                                                                                                                                                                                                                                                                                                                                                                                                                                                                                                                                                                                                                                                                                                                                                                                                                                                                                                                                                                                                                                                                                                                                                                                                                                                                                                                                                                                                                                                                                                                                                                                                                                                                |
| WEIGHT                         | <4.5kg(AIR), 3kg(WATER)                                                                                              |                                                                                                                                                                                                                                                                                                                                                                                                                                                                                                                                                                                                                                                                                                                                                                                                                                                                                                                                                                                                                                                                                                                                                                                                                                                                                                                                                                                                                                                                                                                                                                                                                                                                                                                                                                                                                                                                                                                                                                                                                                                                                                                                |
| POWER CONSUMPTION              | 40W                                                                                                                  | [6,07in]<br>154mm                                                                                                                                                                                                                                                                                                                                                                                                                                                                                                                                                                                                                                                                                                                                                                                                                                                                                                                                                                                                                                                                                                                                                                                                                                                                                                                                                                                                                                                                                                                                                                                                                                                                                                                                                                                                                                                                                                                                                                                                                                                                                                              |
| VOLTAGE                        | 10-28VDC OR 100-240VAC (ROV DIRECT: 24-29VDC)                                                                        |                                                                                                                                                                                                                                                                                                                                                                                                                                                                                                                                                                                                                                                                                                                                                                                                                                                                                                                                                                                                                                                                                                                                                                                                                                                                                                                                                                                                                                                                                                                                                                                                                                                                                                                                                                                                                                                                                                                                                                                                                                                                                                                                |
| INTERFACE                      | ETHERNET                                                                                                             | Something the second of the se |
| STANDARD CABLE LENGTH          | STD. 8m, OPTION.: 2m, 25m, 50m, PIGTAIL, 600m WITH VDSL                                                              |                                                                                                                                                                                                                                                                                                                                                                                                                                                                                                                                                                                                                                                                                                                                                                                                                                                                                                                                                                                                                                                                                                                                                                                                                                                                                                                                                                                                                                                                                                                                                                                                                                                                                                                                                                                                                                                                                                                                                                                                                                                                                                                                |
| DEPTH RATING                   | 100m OPTIONAL: 900m, 4500m, 6000m DEEP WATER (>100m) DESIGNED FOR UP TO 7m/s VEHICLE SPEED.                          | [9,28n]                                                                                                                                                                                                                                                                                                                                                                                                                                                                                                                                                                                                                                                                                                                                                                                                                                                                                                                                                                                                                                                                                                                                                                                                                                                                                                                                                                                                                                                                                                                                                                                                                                                                                                                                                                                                                                                                                                                                                                                                                                                                                                                        |
| OPERATING TEMP.                | -4°C to +40°C (TOPSIDE -20°C to +55°C)                                                                               | [9.28h]<br>236mm                                                                                                                                                                                                                                                                                                                                                                                                                                                                                                                                                                                                                                                                                                                                                                                                                                                                                                                                                                                                                                                                                                                                                                                                                                                                                                                                                                                                                                                                                                                                                                                                                                                                                                                                                                                                                                                                                                                                                                                                                                                                                                               |
| STORAGE TEMP.                  | -20°C to +60°C                                                                                                       | Part # 12003-AACDB4                                                                                                                                                                                                                                                                                                                                                                                                                                                                                                                                                                                                                                                                                                                                                                                                                                                                                                                                                                                                                                                                                                                                                                                                                                                                                                                                                                                                                                                                                                                                                                                                                                                                                                                                                                                                                                                                                                                                                                                                                                                                                                            |
| ENVIRONMENTAL                  | TOPSIDE: IP67: DUST TIGHT, PROTECTED AGAINST THE EFFECT OF IMMERSION UP TO 1m                                        |                                                                                                                                                                                                                                                                                                                                                                                                                                                                                                                                                                                                                                                                                                                                                                                                                                                                                                                                                                                                                                                                                                                                                                                                                                                                                                                                                                                                                                                                                                                                                                                                                                                                                                                                                                                                                                                                                                                                                                                                                                                                                                                                |