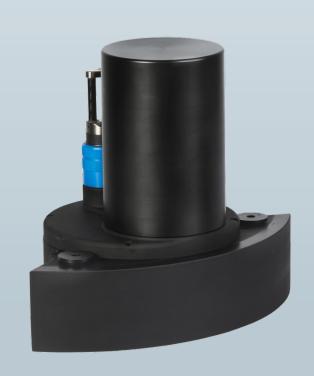

#### WIDEBAND MULTIBEAM SONAR

## For High Resolution Bathymetry

Powerful, ultra compact and high-resolution multibeam sonar from NORBIT.

The WBMS series is the most compact sonars designed for use on all platforms. With low power consumption, the system is suitable to operate from battery. NORBIT's wideband multibeam technology facilitates long range real-time data collection and at the same time achieves high resolution data.

The WBMS sonars are based on a state of the art analogue and digital platform featuring powerful signal processing capabilities, offering roll stabilised bathymetry and several types of imagery and backscatter output. With broad R&D expertise, NORBIT has developed, from the ground-up, exciting new technology that allows existing and new applications to benefit from the advantages offered by a compact wideband curved-array multibeam sonar.

# For High Resolution Bathymetry

| TECHNICAL SPECIFICAT           | TIONS                                                                                                                |                                                                                                                                                                                                                                                                                                                                                                                                                                                                                                                                                                                                                                                                                                                                                                                                                                                                                                                                                                                                                                                                                                                                                                                                                                                                                                                                                                                                                                                                                                                                                                                                                                                                                                                                                                                                                                                                                                                                                                                                                                                                                                                                |
|--------------------------------|----------------------------------------------------------------------------------------------------------------------|--------------------------------------------------------------------------------------------------------------------------------------------------------------------------------------------------------------------------------------------------------------------------------------------------------------------------------------------------------------------------------------------------------------------------------------------------------------------------------------------------------------------------------------------------------------------------------------------------------------------------------------------------------------------------------------------------------------------------------------------------------------------------------------------------------------------------------------------------------------------------------------------------------------------------------------------------------------------------------------------------------------------------------------------------------------------------------------------------------------------------------------------------------------------------------------------------------------------------------------------------------------------------------------------------------------------------------------------------------------------------------------------------------------------------------------------------------------------------------------------------------------------------------------------------------------------------------------------------------------------------------------------------------------------------------------------------------------------------------------------------------------------------------------------------------------------------------------------------------------------------------------------------------------------------------------------------------------------------------------------------------------------------------------------------------------------------------------------------------------------------------|
| SWATH COVERAGE                 | 5-210° FLEXIBLE SECTOR (SHALLOW WATER IHO SPECIAL ORDER >155°)                                                       |                                                                                                                                                                                                                                                                                                                                                                                                                                                                                                                                                                                                                                                                                                                                                                                                                                                                                                                                                                                                                                                                                                                                                                                                                                                                                                                                                                                                                                                                                                                                                                                                                                                                                                                                                                                                                                                                                                                                                                                                                                                                                                                                |
| DEPTH RESOLUTION               | <6mm (w. 80kHz ACOUSTIC BANDWIDTH)                                                                                   |                                                                                                                                                                                                                                                                                                                                                                                                                                                                                                                                                                                                                                                                                                                                                                                                                                                                                                                                                                                                                                                                                                                                                                                                                                                                                                                                                                                                                                                                                                                                                                                                                                                                                                                                                                                                                                                                                                                                                                                                                                                                                                                                |
| NUMBER OF BEAMS                | 256-512 (1024 HDS) EA & ED                                                                                           |                                                                                                                                                                                                                                                                                                                                                                                                                                                                                                                                                                                                                                                                                                                                                                                                                                                                                                                                                                                                                                                                                                                                                                                                                                                                                                                                                                                                                                                                                                                                                                                                                                                                                                                                                                                                                                                                                                                                                                                                                                                                                                                                |
| OPERATING FREQUENCY            | NOMINAL FREQUENCY 400kHz<br>(FREQUENCY AGILITY 200-700kHz)                                                           | Î                                                                                                                                                                                                                                                                                                                                                                                                                                                                                                                                                                                                                                                                                                                                                                                                                                                                                                                                                                                                                                                                                                                                                                                                                                                                                                                                                                                                                                                                                                                                                                                                                                                                                                                                                                                                                                                                                                                                                                                                                                                                                                                              |
| PING RATE                      | UP TO 60Hz, ADAPTIVE                                                                                                 |                                                                                                                                                                                                                                                                                                                                                                                                                                                                                                                                                                                                                                                                                                                                                                                                                                                                                                                                                                                                                                                                                                                                                                                                                                                                                                                                                                                                                                                                                                                                                                                                                                                                                                                                                                                                                                                                                                                                                                                                                                                                                                                                |
| DEPTH RANGE                    | 0.1m-275m (160m TYPICAL @ 400kHz)                                                                                    | 17.87I                                                                                                                                                                                                                                                                                                                                                                                                                                                                                                                                                                                                                                                                                                                                                                                                                                                                                                                                                                                                                                                                                                                                                                                                                                                                                                                                                                                                                                                                                                                                                                                                                                                                                                                                                                                                                                                                                                                                                                                                                                                                                                                         |
| RESOLUTION<br>(ACROSS X ALONG) | STANDARD: 0.9° X 1.9° @400kHz AND 0.5° X 1.0° @700kHz.<br>NARROW OPTION: 0.9° X 0.9° @400kHz AND 0.5° X 0.5° @700kHz |                                                                                                                                                                                                                                                                                                                                                                                                                                                                                                                                                                                                                                                                                                                                                                                                                                                                                                                                                                                                                                                                                                                                                                                                                                                                                                                                                                                                                                                                                                                                                                                                                                                                                                                                                                                                                                                                                                                                                                                                                                                                                                                                |
| WEIGHT                         | <4.5kg(AIR), 3kg(WATER)                                                                                              |                                                                                                                                                                                                                                                                                                                                                                                                                                                                                                                                                                                                                                                                                                                                                                                                                                                                                                                                                                                                                                                                                                                                                                                                                                                                                                                                                                                                                                                                                                                                                                                                                                                                                                                                                                                                                                                                                                                                                                                                                                                                                                                                |
| POWER CONSUMPTION              | 40W                                                                                                                  | [6,07in]<br>154mm                                                                                                                                                                                                                                                                                                                                                                                                                                                                                                                                                                                                                                                                                                                                                                                                                                                                                                                                                                                                                                                                                                                                                                                                                                                                                                                                                                                                                                                                                                                                                                                                                                                                                                                                                                                                                                                                                                                                                                                                                                                                                                              |
| VOLTAGE                        | 10-28VDC OR 100-240VAC (ROV DIRECT: 24-29VDC)                                                                        |                                                                                                                                                                                                                                                                                                                                                                                                                                                                                                                                                                                                                                                                                                                                                                                                                                                                                                                                                                                                                                                                                                                                                                                                                                                                                                                                                                                                                                                                                                                                                                                                                                                                                                                                                                                                                                                                                                                                                                                                                                                                                                                                |
| INTERFACE                      | ETHERNET                                                                                                             | Something the second of the se |
| STANDARD CABLE LENGTH          | STD. 8m, OPTION.: 2m, 25m, 50m, PIGTAIL, 600m WITH VDSL                                                              |                                                                                                                                                                                                                                                                                                                                                                                                                                                                                                                                                                                                                                                                                                                                                                                                                                                                                                                                                                                                                                                                                                                                                                                                                                                                                                                                                                                                                                                                                                                                                                                                                                                                                                                                                                                                                                                                                                                                                                                                                                                                                                                                |
| DEPTH RATING                   | 100m OPTIONAL: 900m, 4500m, 6000m DEEP WATER (>100m) DESIGNED FOR UP TO 7m/s VEHICLE SPEED.                          | [9,28n]                                                                                                                                                                                                                                                                                                                                                                                                                                                                                                                                                                                                                                                                                                                                                                                                                                                                                                                                                                                                                                                                                                                                                                                                                                                                                                                                                                                                                                                                                                                                                                                                                                                                                                                                                                                                                                                                                                                                                                                                                                                                                                                        |
| OPERATING TEMP.                | -4°C to +40°C (TOPSIDE -20°C to +55°C)                                                                               | [9.28h]<br>236mm                                                                                                                                                                                                                                                                                                                                                                                                                                                                                                                                                                                                                                                                                                                                                                                                                                                                                                                                                                                                                                                                                                                                                                                                                                                                                                                                                                                                                                                                                                                                                                                                                                                                                                                                                                                                                                                                                                                                                                                                                                                                                                               |
| STORAGE TEMP.                  | -20°C to +60°C                                                                                                       | Part # 12003-AACDB4                                                                                                                                                                                                                                                                                                                                                                                                                                                                                                                                                                                                                                                                                                                                                                                                                                                                                                                                                                                                                                                                                                                                                                                                                                                                                                                                                                                                                                                                                                                                                                                                                                                                                                                                                                                                                                                                                                                                                                                                                                                                                                            |
| ENVIRONMENTAL                  | TOPSIDE: IP67: DUST TIGHT, PROTECTED AGAINST THE EFFECT OF IMMERSION UP TO 1m                                        |                                                                                                                                                                                                                                                                                                                                                                                                                                                                                                                                                                                                                                                                                                                                                                                                                                                                                                                                                                                                                                                                                                                                                                                                                                                                                                                                                                                                                                                                                                                                                                                                                                                                                                                                                                                                                                                                                                                                                                                                                                                                                                                                |